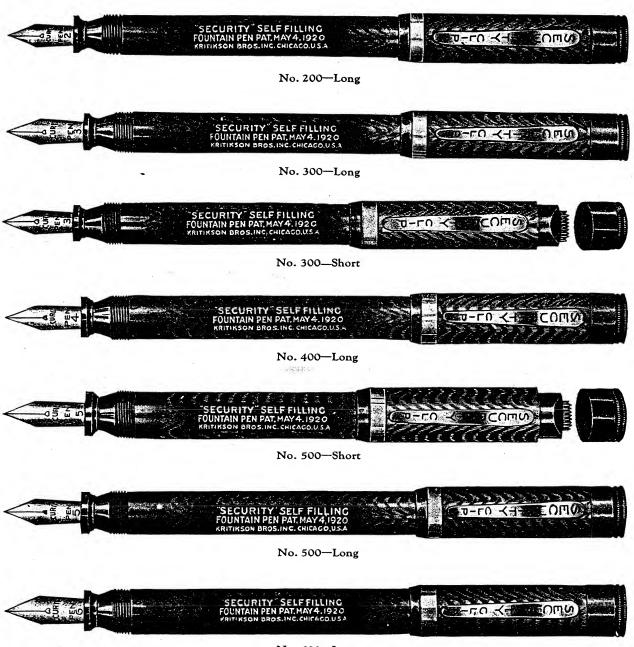

## A C T U A L S I Z E S (All equipped with the Check Protector)

No. 600-Long

Prices of these pens are exceedingly low for the highest quality the market affords. Such prices are possible only because of standardized manufacture on five styles, because of our very large output and because we manufacture everything which goes into the pen.

| No. 200 | • | • | . Price, \$3.00 | No. 400   | Price, \$4.00 |
|---------|---|---|-----------------|-----------|---------------|
| No. 300 | • | • | . Price, 3.25   | No. 500   | Price, 4.50   |
|         |   |   | NT- COO         | D-1 67 00 |               |

Every personal preference of business men, women and students will find satisfaction in a Security Check-Protector Fountain Pen.

We specialize on the five standard pens shown below, Numbers 200, 300, 400, 500, and 600. All of these styles are made in longs and shorts.

Each size of pen can be equipped with any of the following points:

Fine, Medium, Coarse, Medium-Stub, Broad-Stub, Stenographer, Bookkeeper, \*Extra Fine, \*Manifold or \*Ball Point. With all you have a choice between flexible and stiff action. Use flexible if you write lightly—stiff if you write heavily. \*50 cents extra.